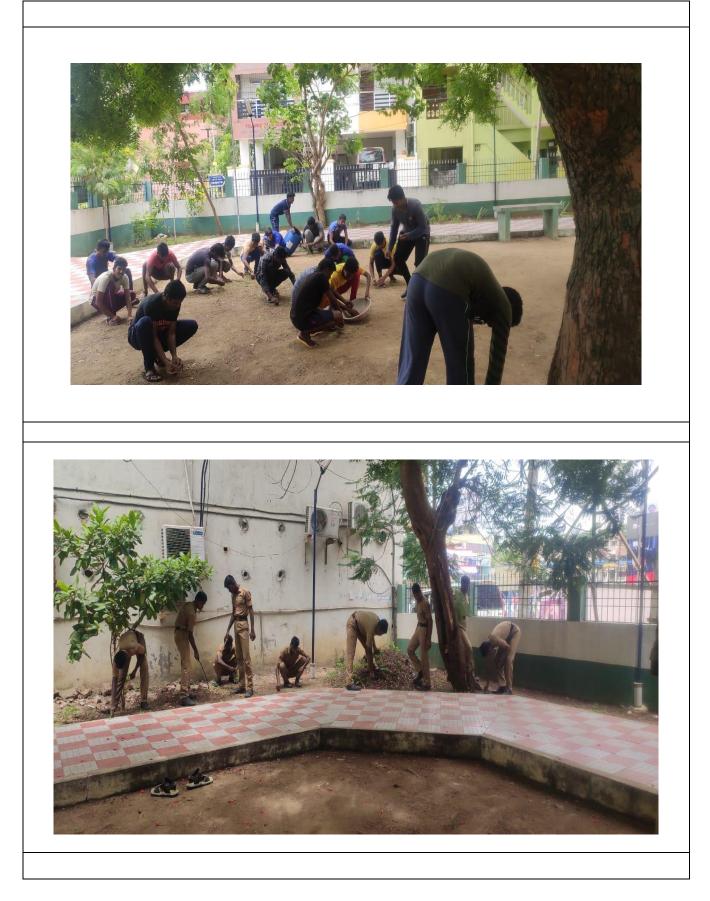

## <u>SWATCH BHARAT ACTIVITY AT PALANIAPPA NAGAR PARK,</u> <u>GOWRIVAKKAM</u>

As a regular practice of sustaining the ideals of the Govt. of India - in keeping clean and green India, Swatch bharat activities are regularly conducted in and around the campus. Similar event is hosted on 13-09-2019 to carry out cleaning activities at a publicpark in Palaniappa Nagar in the neighbourhood of the college.

| _Swachh Bharat –<br>Palaniappa Nagar park<br>Cleaning | 6 <sup>th</sup> Coy, 1 TN BN NCC,<br>NCC Gp HQ Ms 'A' | 13-09-2019                                                                             | ANO                                                               | 83 |
|-------------------------------------------------------|-------------------------------------------------------|----------------------------------------------------------------------------------------|-------------------------------------------------------------------|----|
|                                                       |                                                       |                                                                                        |                                                                   |    |
|                                                       |                                                       |                                                                                        |                                                                   |    |
|                                                       |                                                       |                                                                                        |                                                                   |    |
|                                                       |                                                       |                                                                                        |                                                                   |    |
|                                                       |                                                       |                                                                                        |                                                                   |    |
|                                                       | S.I.V.E.T COLLEGE                                     | SIVET sobgenflutter som som<br>srubster sobster so<br>SWACHHATA HI-<br>typender<br>som | b pagari/dicib<br>piner ta di pinas<br>SEVA<br>(conti unit<br>sei |    |
|                                                       |                                                       |                                                                                        |                                                                   |    |
|                                                       |                                                       |                                                                                        |                                                                   |    |
|                                                       |                                                       |                                                                                        |                                                                   |    |
|                                                       |                                                       |                                                                                        |                                                                   |    |